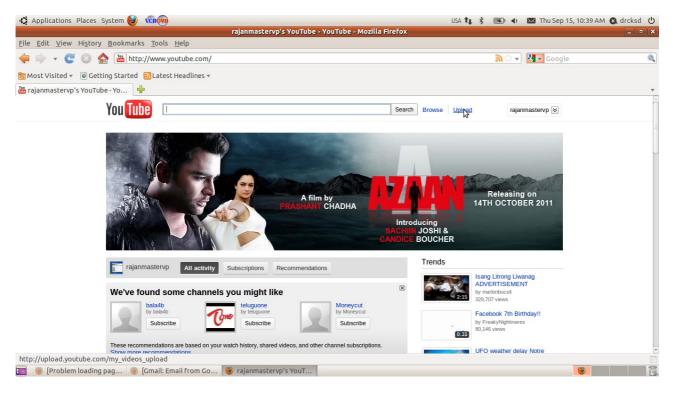

### Uploading Video in Youtube

#### Warning!

The size of the video should be small. If the file is bigger it may take a lot of time to upload! Firstly Please convert your video in to flv format using winff so that you can reduce the size of the video.open mozilla firefox .





# click upload



## select your file open

|                                                                 |                               | Upload your vide  | eo - YouTube - Mozilla Fire | efox  |        |                    |           |  |
|-----------------------------------------------------------------|-------------------------------|-------------------|-----------------------------|-------|--------|--------------------|-----------|--|
| ile <u>E</u> dit <u>V</u> iew Hi <u>s</u> tory <u>B</u> ookmarl | ks <u>T</u> ools <u>H</u> elp |                   |                             |       |        |                    |           |  |
| 부 🗼 👻 😋 🔕 🏫 🛅 ht                                                |                               |                   | File Upload                 |       |