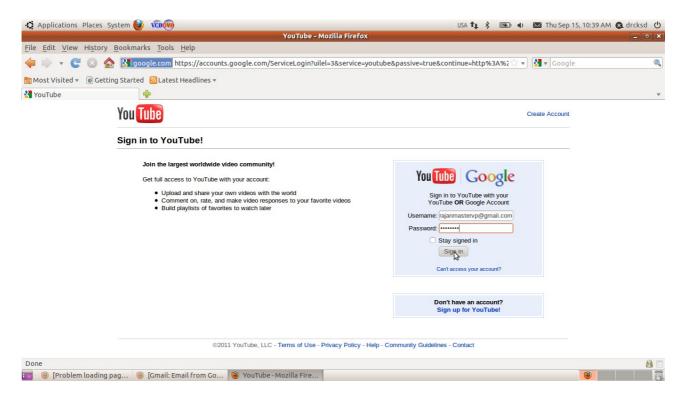

### Uploading Video in Youtube

#### Warning!

The size of the video should be small. If the file is bigger it may take a lot of time to upload! Firstly Please convert your video in to flv format using winff so that you can reduce the size of the video.open mozilla firefox .





# click upload



## select your file open

|                                                                 |                               | Upload your vide  | eo - YouTube - Mozilla Fire | efox  |        |                    |           |  |
|-----------------------------------------------------------------|-------------------------------|-------------------|-----------------------------|-------|--------|--------------------|-----------|--|
| ile <u>E</u> dit <u>V</u> iew Hi <u>s</u> tory <u>B</u> ookmarl | ks <u>T</u> ools <u>H</u> elp |                   |                             |       |        |                    |           |  |
| 부 🗼 👻 😋 🔕 🏫 🛅 ht                                                |                               |                   | File Upload