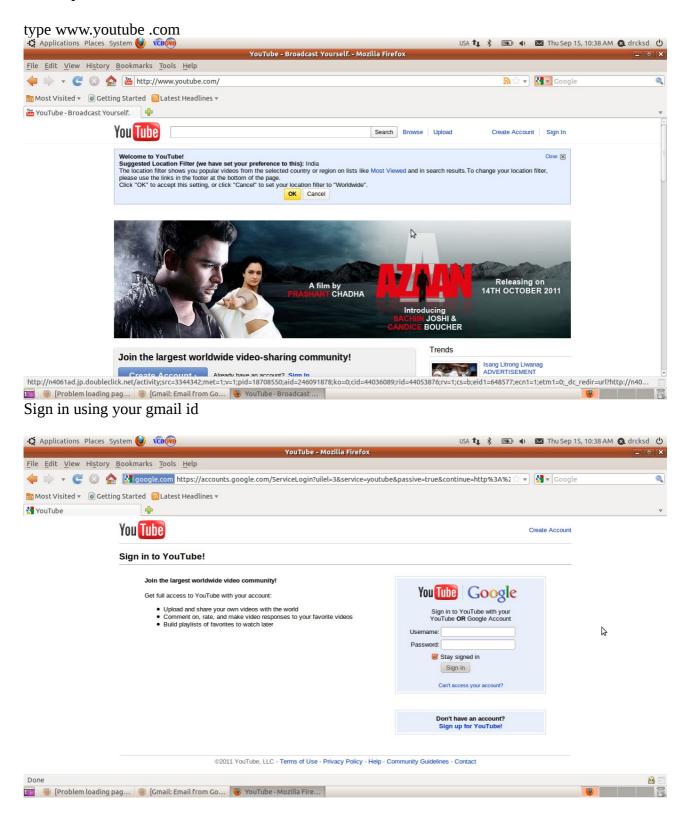

### Uploading Video in Youtube

#### Warning!

The size of the video should be small. If the file is bigger it may take a lot of time to upload! Firstly Please convert your video in to flv format using winff so that you can reduce the size of the video.open mozilla firefox .





# click upload



## select your file open

|                                                                 |                               | Upload your vide  | eo - YouTube - Mozilla Fire | efox  |        |                    |           |  |
|-----------------------------------------------------------------|-------------------------------|-------------------|-----------------------------|-------|--------|--------------------|-----------|--|
| ile <u>E</u> dit <u>V</u> iew Hi <u>s</u> tory <u>B</u> ookmarl | ks <u>T</u> ools <u>H</u> elp |                   |                             |       |        |                    |           |  |
| 부 🗼 👻 😋 🔕 🏫 🛅 ht                                                |                               |                   | File Upload